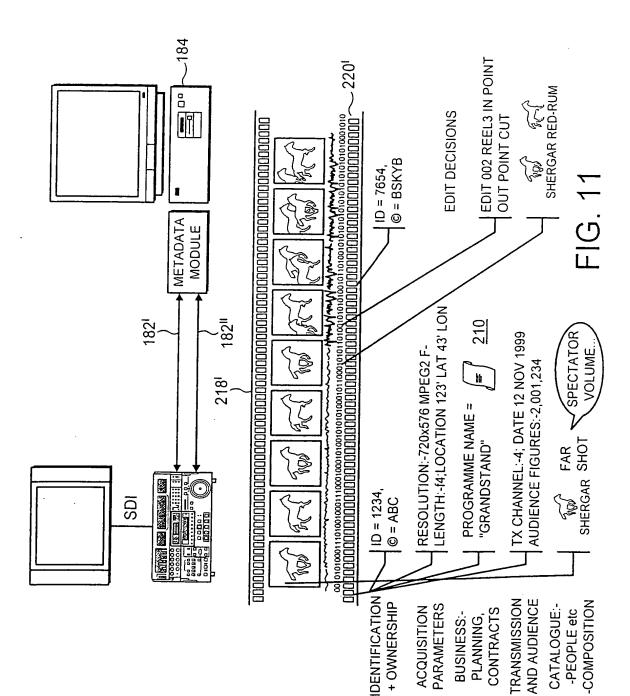

176 210 \_\_\_\_\_184 RES:- 720x576 MPEG2 123' LATITUDE; 43' LON SHERGAR RED-RUM SHOT TX CHAN:4; 12/11/99 AUDIENCE:- 2,001,234 PROGRAMME NAME = "GRANDSTAND" 2 ~182 DATABASE © = BSKYB ID= 1234 212 182<sup>II</sup> 182 214 -220 218 C FIG. 10 L::::| |4| . C ID = 1234 SDI Le la 212 L'E Jas -001011 178~ 216